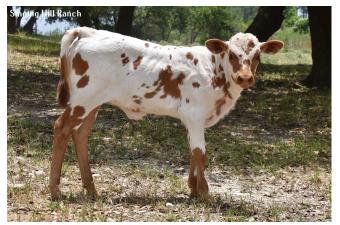

This beautiful heifer has the potential to make our program BLOOM! Sired by multi-colored CATCH and out of SEL EMMYBLUE RIO NOTCH, she combines **Cowboy Catchit Chex** exceptional genetics from Fifty-Fifty BCB, Cowboy Up Chex, and the 95.25" TTT D/O Miss Grande who sold for EXPEDITE well over \$100,000 in a public auction. Her maternal side includes two 100"+ TTT animals Cowboy Tuff Chex and RM OK Lady Pat. We are excited to watch this girl grow. HORSESHOE J INNOVATE **BWANA CHEX** CATCH **BL DOLLY BL WORKING SIS** KSHR Bonnie Bloom Blue FIFTY-FIFTY BCB HL TOP NOTCH D/O MISS GRANDE SEL EMMYBLUE RIO NOTCH RM OK To Be Tuff SEL RIO FANCY TUFF HL Tari's Rebel River 0 W F T