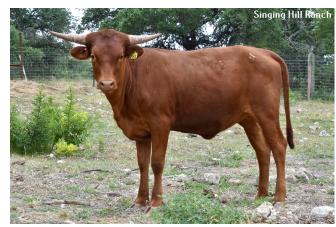

## **KSHR VANAS GOLDEN ROSE**

Date of Birth: 04/13/2024 Registration 1: Pending

Breeder: New Age Cattle Co
Owner: MATT & MELISSA KING

This heifer will be a game changer wherever she goes. She is well made with deep body and GREAT conformation, EXCELLENT horn direction pointing to a beautiful twist at maturity, and her genetic makeup is of such to build a program with. It hurts so much to let her go!! On the Paternal side she goes to the 88"TTT 2300lb Recon So, son of the \$165K 106+"TTT Cowboy Tuff Chex and out of the legendary FIELD OF PEARLS. Her