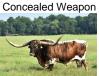

## KSHR KHALEESI

Date of Birth: 10/07/2024 **Registration 1:** CI35507

Breeder: Scott & Danielle Mershon Owner: MATT & MELISSA KING

Her dam, Joslyn DSM, a female that combines the powerful bloodlines of M2 Rifleman (full brother to the renowned Hubbell's 20 Gauge) and a twisty-horned Concealed Weapon daughter (Great Granddam) tracing to the 100"+ TTT Horseshoe J Example. Through her maternal line, she inherits genetics proven for superior structure, color production, and horn development. Sired by DJ Sassy Jaguar bringing in Jaguar Chex, and both