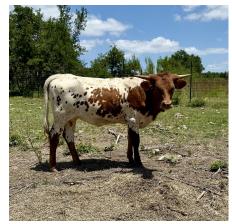

## KSHR KHALEESI

Date of Birth: 10/07/2024 **Registration 1:** CI35507

Breeder: Scott & Danielle Mershon Owner: MATT & MELISSA KING

Her dam, Joslyn DSM, a female that combines the powerful bloodlines of M2 Rifleman (full brother to the renowned Hubbell's 20 Gauge) and a twisty-horned Concealed Weapon daughter (Great Granddam) tracing to the 100"+ TTT Horseshoe J Example. Through her maternal line, she inherits genetics proven for superior structure, color production, and horn development. Sired by DJ Sassy Jaguar bringing in Jaguar Chex, and both