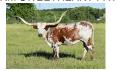

## KSHR CHEX AUGUST BEAUTY

Date of Birth: 08/17/2024 Registration 1: CI350048

KSHR CHEX AUGUST BEAUTY

Breeder: Webb Family Farm Owner: MATT & MELISSA KING

Her dam, SE April Icon Beauty, combines the 85"+ TTT 3S Iron Beauty and Icon of RM bloodlines, consistently producing well-built, colorful offspring with outstanding disposition. Her sire, BL Jericho Chex, earned Double Bronze at the 2024 Horn Showcase with 80" TTT at just 30 months. He brings the genetics of M.C Hangin' Tuff (102"+ TTT), double Cowboy Tuff Chex (107"+ TTT), and double BL Rio Catchit (100"+ TTT), promising exceptional