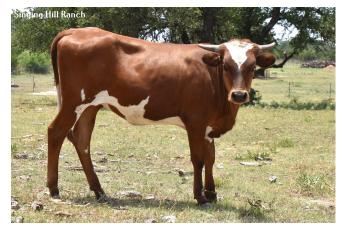

## KSHR CHEX AUGUST BEAUTY

Date of Birth: 08/17/2024 Registration 1: CI350048

KSHR CHEX AUGUST BEAUTY

Breeder: Webb Family Farm Owner: MATT & MELISSA KING

Her dam, SE April Icon Beauty, combines the 85"+ TTT 3S Iron Beauty and Icon of RM bloodlines, consistently producing well-built, colorful offspring with outstanding disposition. Her sire, BL Jericho Chex, earned Double Bronze at the 2024 Horn Showcase with 80" TTT at just 30 months. He brings the genetics of M.C Hangin' Tuff (102"+ TTT), double Cowboy Tuff Chex (107"+ TTT), and double BL Rio Catchit (100"+ TTT), promising exceptional