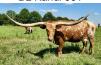

## KSHR CHEX AUGUST BEAUTY

Date of Birth: 08/17/2024 Registration 1: CI350048

KSHR CHEX AUGUST BEAUTY

Breeder: Webb Family Farm Owner: MATT & MELISSA KING

Her dam, SE April Icon Beauty, combines the 85"+ TTT 3S Iron Beauty and Icon of RM bloodlines, consistently producing well-built, colorful offspring with outstanding disposition. Her sire, BL Jericho Chex, earned Double Bronze at the 2024 Horn Showcase with 80" TTT at just 30 months. He brings the genetics of M.C Hangin' Tuff (102"+ TTT), double Cowboy Tuff Chex (107"+ TTT), and double BL Rio Catchit (100"+ TTT), promising exceptional