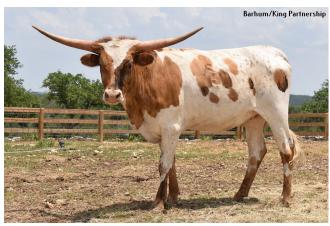

## **SEL CHLOE IRON TUFF**

**Date of Birth:** 09/27/2023 **Registration 1:** CI345851

Breeder: REX & SHERESE GLENDENNING
Owner: BARHUM/KING PARTNERSHIP

Her dam is an exceptional Drag Iron daughter out of the 91" TTT Allens 357, bringing height, superior conformation, and distinctive brindle coloring, all paired with a gentle disposition. Her sire, a son of the legendary over 107" TTT Cowboy Tuff Chex, out of a JP Rio Grande daughter (86"+ TTT). This breeding incorporates the influence of both 100"+ TTT BL Rio Catchit and Tabasco bloodlines. Her paternal sister sold at the 2025 Treasure

**TTT:** 49.7500 on 07/10/2025

SEL CHLOE IRON TUFF

GF IRON ALANA

Courtesy of SE Longhorn Ranch/Eitan Barhum

**COWBOY TUFF CHEX** 

**RIO LEZAWE EOT 9E3** 

The state of the s

COWBOY CHEX