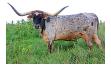

## **SEL CHLOE IRON TUFF**

**Date of Birth:** 09/27/2023 **Registration 1:** CI345851

Breeder: REX & SHERESE GLENDENNING
Owner: BARHUM/KING PARTNERSHIP

Her dam is an exceptional Drag Iron daughter out of the 91" TTT Allens 357, bringing height, superior conformation, and distinctive brindle coloring, all paired with a gentle disposition. Her sire, a son of the legendary over 107" TTT Cowboy Tuff Chex, out of a JP Rio Grande daughter (86"+ TTT). This breeding incorporates the influence of both 100"+ TTT BL Rio Catchit and Tabasco bloodlines. Her paternal sister sold at the 2025 Treasure