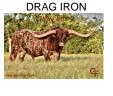

## **SEL CHLOE IRON TUFF**

**Date of Birth:** 09/27/2023 **Registration 1:** CI345851

Breeder: REX & SHERESE GLENDENNING
Owner: BARHUM/KING PARTNERSHIP

Her dam is an exceptional Drag Iron daughter out of the 91" TTT Allens 357, bringing height, superior conformation, and distinctive brindle coloring, all paired with a gentle disposition. Her sire, a son of the legendary over 107" TTT Cowboy Tuff Chex, out of a JP Rio Grande daughter (86"+ TTT). This breeding incorporates the influence of both 100"+ TTT BL Rio Catchit and Tabasco bloodlines. Her paternal sister sold at the 2025 Treasure