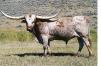

## **SEL CHLOE IRON TUFF**

**Date of Birth:** 09/27/2023 **Registration 1:** CI345851

Breeder: REX & SHERESE GLENDENNING
Owner: BARHUM/KING PARTNERSHIP

Her dam is an exceptional Drag Iron daughter out of the 91" TTT Allens 357, bringing height, superior conformation, and distinctive brindle coloring, all paired with a gentle disposition. Her sire, a son of the legendary over 107" TTT Cowboy Tuff Chex, out of a JP Rio Grande daughter (86"+ TTT). This breeding incorporates the influence of both 100"+ TTT BL Rio Catchit and Tabasco bloodlines. Her paternal sister sold at the 2025 Treasure