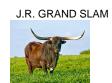

## **SEL EMMYBLUE RIO NOTCH**

Date of Birth: 04/21/2021 Registration 1: CI331760

Breeder: **EITAN & SANDY BARHUM** Owner: MATT & MELISSA KING

Gorgeous daughter of HL Top Notch, paternal granddaughter of Fifty-Fifty BCB and the phenomenal producing 94.50"TTT D/O Miss Grande who has herself sold for well over \$100,000 in public auctions and has produced multiple well known big horned offspring that are highly valued in today's market. Maternal great granddaughter of 2 over 100"TTT animals - Cowboy Tuff Chex and RM OK Lady PAT, just look at her pedigree to