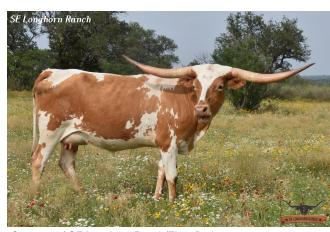

## **SEL EMMYBLUE RIO NOTCH**

Date of Birth: 04/21/2021 Registration 1: CI331760

Breeder: **EITAN & SANDY BARHUM** Owner: MATT & MELISSA KING

Gorgeous daughter of HL Top Notch, paternal granddaughter of Fifty-Fifty BCB and the phenomenal producing 94.50"TTT D/O Miss Grande who has herself sold for well over \$100,000 in public auctions and has produced multiple well known big horned offspring that are highly valued in today's market. Maternal great granddaughter of 2 over 100"TTT animals - Cowboy Tuff Chex and RM OK Lady PAT, just look at her pedigree to

71.0000 on 07/10/2025 TTT:

SEL EMMYBLUE RIO NOTCH

**SEL RIO FANCY TUFF** 

Courtesy of SE Longhorn Ranch/Eitan Barhum

D/O Miss K.C. Star

JP RIO GRANDE

Rebel Tari PC 88