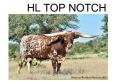

## **SEL EMMYBLUE RIO NOTCH**

Date of Birth: 04/21/2021 Registration 1: CI331760

Breeder: **EITAN & SANDY BARHUM** Owner: MATT & MELISSA KING

Gorgeous daughter of HL Top Notch, paternal granddaughter of Fifty-Fifty BCB and the phenomenal producing 94.50"TTT D/O Miss Grande who has herself sold for well over \$100,000 in public auctions and has produced multiple well known big horned offspring that are highly valued in today's market. Maternal great granddaughter of 2 over 100"TTT animals - Cowboy Tuff Chex and RM OK Lady PAT, just look at her pedigree to