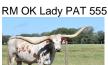

## **SEL EMMYBLUE RIO NOTCH**

Date of Birth: 04/21/2021 Registration 1: CI331760

Breeder: **EITAN & SANDY BARHUM** Owner: MATT & MELISSA KING

Gorgeous daughter of HL Top Notch, paternal granddaughter of Fifty-Fifty BCB and the phenomenal producing 94.50"TTT D/O Miss Grande who has herself sold for well over \$100,000 in public auctions and has produced multiple well known big horned offspring that are highly valued in today's market. Maternal great granddaughter of 2 over 100"TTT animals - Cowboy Tuff Chex and RM OK Lady PAT, just look at her pedigree to

71.0000 on 07/10/2025 TTT:

SEL EMMYBLUE RIO NOTCH

**SEL RIO FANCY TUFF** 

Courtesy of SE Longhorn Ranch/Eitan Barhum

D/O Miss K.C. Star

JP RIO GRANDE

Rebel Tari PC 88