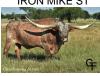

## **SE APRIL ICON BEAUTY**

Date of Birth: 04/06/2017 Registration 1: CI306113

Breeder: ALAN SPARGER, III Owner: MATT & MELISSA KING

JOHNE'S FREE TESTED. A daughter of the over 85"TTT 3S Iron Beauty and the legendary Icon of RM. A super sweet cow with perfect disposition, she will eat out of your hands. All her calves are colorful and very well built, (check her progeny)! Her pedigree includes Iron Mike ST x BHR Boomerang Beauty, Boomerang CP, Hunts Command Respect, Touchdown of RM, and Farlap Chex!